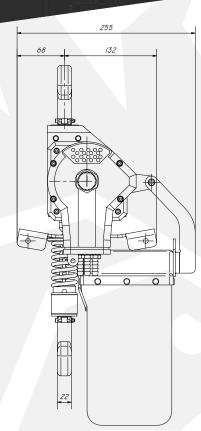

#### DIMENSIONS

All measurements are in mm Information subject to change without notice

| HOIST MODEL                | TCS-500    |
|----------------------------|------------|
| WLL                        | 500 kg     |
| CHAIN FALLS                | 1          |
| LIFTING SPEED WITH LOAD    | 17.0 m/min |
| LIFTING SPEED WITHOUT LOAD | 33.0 m/min |
| LOWERING SPEED WITH LOAD   | 34.0 m/min |
| AIR CONSUMPTION LIFTING    | 28 l/sec   |
| AIR CONSUMPTION LOWERING   | 33 l/sec   |
| WORKING PRESSURE           | 6 Bar      |
| AIR CONNECTION             | 1/2" BSP   |
| MINIMUM HOSE DIA.          | 1/2"       |
| WEIGHT 3M HOL              | 19.0 kg    |
| ADDITIONAL METRE HOL       | 0.8 kg     |