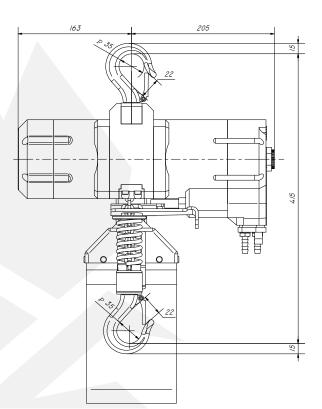

#### DIMENSIONS

All measurements are in mm Information subject to change without notice

| HOIST MODEL                | TCS-500    |
|----------------------------|------------|
| WLL                        | 500 kg     |
| CHAIN FALLS                | 1          |
| LIFTING SPEED WITH LOAD    | 17.0 m/min |
| LIFTING SPEED WITHOUT LOAD | 33.0 m/min |
| LOWERING SPEED WITH LOAD   | 34.0 m/min |
| AIR CONSUMPTION LIFTING    | 28 l/sec   |
| AIR CONSUMPTION LOWERING   | 33 l/sec   |
| WORKING PRESSURE           | 6 Bar      |
| AIR CONNECTION             | 1/2" BSP   |
| MINIMUM HOSE DIA.          | 1/2"       |
| WEIGHT 3M HOL              | 19.0 kg    |
| ADDITIONAL METRE HOL       | 0.8 kg     |