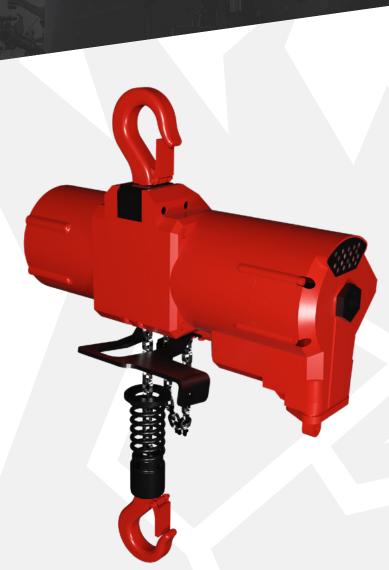

## TCS-500 AIR HOIST

The TCS-500 is a 500 kg high speed chain hoist from Red Rooster Lifting. This is part of our air hoist hook suspension range for lifting equipment applications in industry.

RAISING EXPECTATIONS

#### **STANDARD FEATURES**

- Lightweight aluminium housing
- Toku rotary vane motor
- Robust epicycle gearbox
- Failsafe automatic internal disc brake
- Mechanical upper & lower switches
- Internal silencing down to 83 dB(A)
- Alloy safety swivel hooks with safety catch
- Load chain 6.3 x 19mm of European manufacture to EN818-7