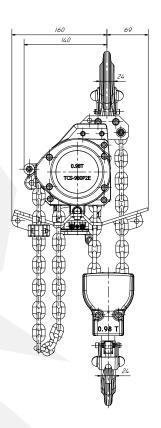

#### DIMENSIONS

All measurements are in mm Information subject to change without notice

| HOIST MODEL                | TCS-980    |
|----------------------------|------------|
| WLL                        | 980 kg     |
| CHAIN FALLS                | 2          |
| LIFTING SPEED WITH LOAD    | 8.5 m/min  |
| LIFTING SPEED WITHOUT LOAD | 17.0 m/min |
| LOWERING SPEED WITH LOAD   | 17.0 m/min |
| AIR CONSUMPTION LIFTING    | 28 l/sec   |
| AIR CONSUMPTION LOWERING   | 33 l/sec   |
| WORKING PRESSURE           | 6 Bar      |
| AIR CONNECTION             | 1/2" BSP   |
| MINIMUM HOSE DIA.          | 1/2"       |
| WEIGHT 3M HOL              | 23.5 kg    |
| ADDITIONAL METRE HOL       | 1.6 kg     |