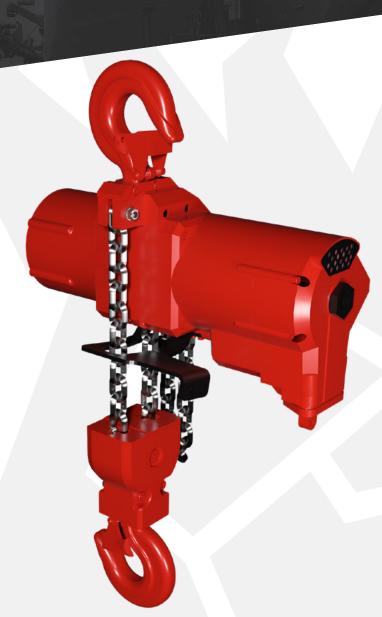

# TCS-980 AIR HOIST

The TCS-980 is a 980 kg high speed chain hoist from Red Rooster Lifting. This is part of our air hoist hook suspension range for lifting equipment applications in industry.

RAISING EXPECTATIONS

### **STANDARD FEATURES**

- Lightweight aluminium housing
- Toku rotary vane motor
- Robust epicycle gearbox
- Failsafe automatic internal disc brake
- Mechanical upper & lower switches
- Internal silencing down to 83 dB(A)
- Alloy safety swivel hooks with safety catch
- Load chain 6.3 x 19mm of European manufacture to EN818-7