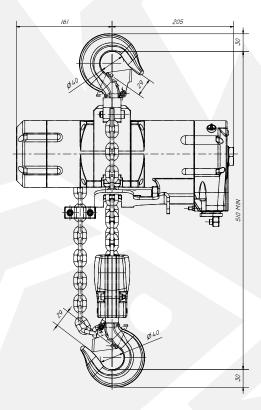

#### DIMENSIONS

All measurements are in mm Information subject to change without notice

| HOIST MODEL                | TCS-980    |
|----------------------------|------------|
| WLL                        | 980 kg     |
| CHAIN FALLS                | 2          |
| LIFTING SPEED WITH LOAD    | 8.5 m/min  |
| LIFTING SPEED WITHOUT LOAD | 17.0 m/min |
| LOWERING SPEED WITH LOAD   | 17.0 m/min |
| AIR CONSUMPTION LIFTING    | 28 l/sec   |
| AIR CONSUMPTION LOWERING   | 33 l/sec   |
| WORKING PRESSURE           | 6 Bar      |
| AIR CONNECTION             | 1/2" BSP   |
| MINIMUM HOSE DIA.          | 1/2"       |
| WEIGHT 3M HOL              | 23.5 kg    |
| ADDITIONAL METRE HOL       | 1.6 kg     |