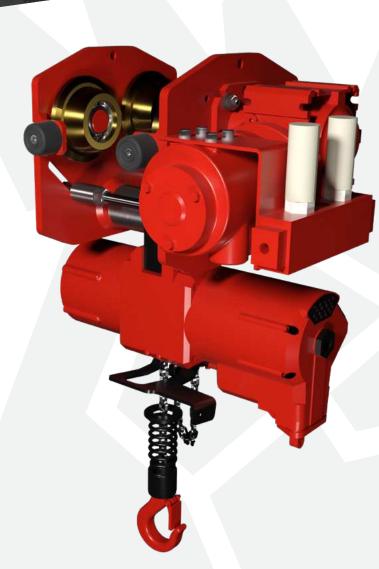

## TCS-500-AT25 AIR HOIST & TROLLEY

RAISING EXPECTATIONS

The TCS-500-AT25 is a 500 kg high speed chain hoist and trolley from Red Rooster Lifting. This is part of our air hoist and trolley range for lifting equipment applications in industry.

#### STANDARD FEATURES

- Toku rotary vane motor
- Robust epicycle gearbox
- Failsafe automatic internal disc brake
- Choice of pendant controls or control stations
- Upper & lower limit switches
- Lightweight aluminium housing
- Internal silencing down to 83 dB(A)
- Alloy safety swivel hooks with safety catch
- Load chain of European manufacture to EN818-7
- Trolley to suit various flange profiles
- Anti-tilt & anti-drop plates
- High efficiency motor gearbox
- Heavy duty sealed wheel bearings
- Wheel profile to suit parallel or tapered flanges