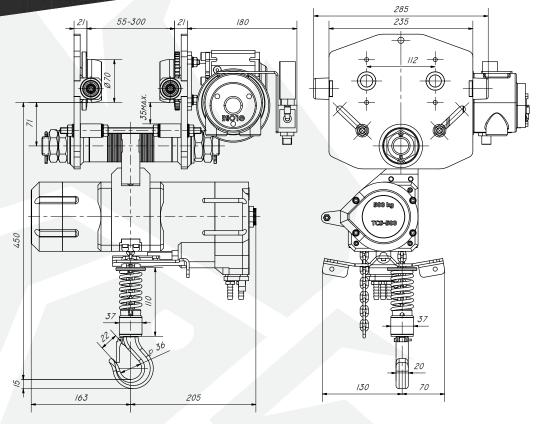

#### DIMENSIONS

All measurements are in mm Information subject to change without notice

| HOIST MODEL                                                         | TCS-500-AT2S | TROLLEY MODEL                    | AT2S         |
|---------------------------------------------------------------------|--------------|----------------------------------|--------------|
| WLL                                                                 | 500 kg       | G.A. DRAWING                     | 1500-23      |
| CHAIN FALLS                                                         | 1            | FLANGE RANGE 1 RANGE 2 RANGE 3   | 55-140       |
| LIFTING SPEED FULL LOAD                                             | 17 m/min     |                                  | 140-220      |
| LIFTING SPEED WITHOUT LOAD                                          | 33.0 m/min   |                                  | 220-300      |
| MAX AIR CONSUMPTION (L/SEC)                                         | 28           | STANDARD TROLLEY TEMP RANGE      | -10 to +50°C |
| WORKING PRESSURE                                                    | 6 bar        | OPTIONAL TROLLEY TEMP RANGE      | -20 to +60°C |
| AIR CONNECTION                                                      | 1/2" BSP     | TRAVEL SPEED (M/MIN)             | 9 m/min*     |
| MINIMUM HOSE DIA.                                                   | 1/2"         | ATEX ZONE 1 TRAVEL SPEED (M/MIN) | 6 m/min      |
| WEIGHT 3M HOL & TROLLEY                                             | 41 kg        | WHEEL MATERIAL                   | Steel        |
| ADDITIONAL METRE HOL                                                | 0.8 kg       | ATEX WHEEL MATERIAL              | Bronze       |
| AT_S = STANDARD AT_ATX = ATEX<br>*Optional Travel Speed of 14 m/min |              | MINIMUM BEND RADIUS (M)          | 1.5          |
|                                                                     |              | NUMBER OF WHEELS                 | 4            |
|                                                                     |              | DRIVEN WHEELS                    | 2            |
|                                                                     |              | MAX AIR CONSUMPTION              | 25 l/sec     |
|                                                                     |              | HOSE ID TROLLEY                  | 1/2"         |